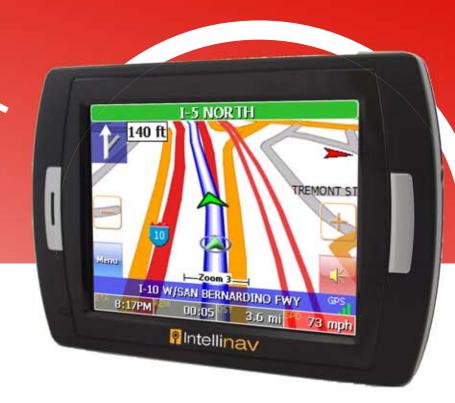

## Portable GPS Navigation System

Door-to-door navigation with turn-by-turn voice guidance

## **Product Features:**

- Preloaded Map for USA, Puerto Rico and U.S. Virgin Islands
- Clear 3-D and 2-D views
- Precise routing with Detour and Avoid-road
- Automatic route recalculation
- Itinerary with Trip Computer
- Intuitive, easy to use interface
- Text-to-Speech
- 6 Millions POI Database
- Multiple color themes
- Driving safety features
- Parked-car locator

- 2GB embedded memory
- Loud 1 watt speaker with 6 spoken language
- Photo Viewer
- SD card slot
- 3.5" LCD panel
- Simple touch-screen operation

## **Specifications**

OS Microsoft Windows CE 5.0

Processor ARM9

Memory 2GB NAND Flash, 64MB SDRAM

**GPS Module** Centrality Atlas III

Display Touch-screen 3.5" TFT LCD/ QVGA 320x240

Earphone Jack 3.5mm stereo

Sound Built-in 1 watt loud speaker

**Expansion Slot** SD/MMC Power Voltage: 5V

**Battery** Up to 3 hours, Rechargeable Lithium-Ion 1000mAH

Operating Temperature 0 to 50 degrees C Dimension 4.25"W x 3"H x 0.7"D