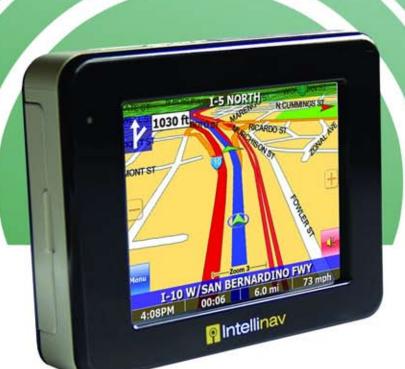

## Portable GPS Navigation System

**Door-to-door navigation** with turn-by-turn voice quidance

- Preloaded Map for USA, Canada, Puerto Rico and U.S. Virgin Islands
- Clear 3-D and 2-D views
- Automatic route recalculation
- Itinerary with Trip Computer
- Precise routing with Detour and Avoid-road
- Intuitive, easy to use interface
- Multiple color themes
- Simple touch-screen operation
- Loud 1 watt speaker with 6 spoken language
- MP3 playback and Photo Viewer

- Text-to-Speech
- 2GB SD Card
- Traffic Pattern
- 6 Million Extended POI Database
- Driver Safety and Convenience Options
- Parked-car Locator
- Pedestrian Mode