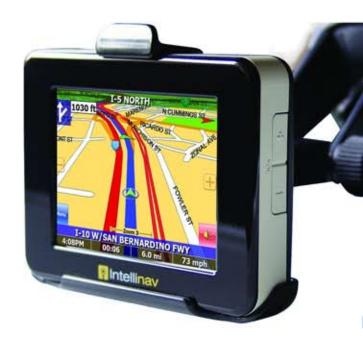

## Portable GPS Navigation System

**Door-to-door navigation** with turn-by-turn voice quidance

- Preloaded Map for USA, Canada, Puerto Rico and U.S. Virgin Islands
- Clear 3-D and 2-D views
- Automatic route recalculation
- Itinerary with Trip Computer
- Precise routing with Detour and Avoid-road
- Intuitive, easy to use interface
- Multiple color themes
- Simple touch-screen operation
- Loud 1 watt speaker with 6 spoken language
- MP3 playback and Photo Viewer

- Text-to-Speech
- 2GB SD Card
- Traffic Pattern
- 6 Million Extended POI Database
- Driver Safety and Convenience Options
- Parked-car Locator
- Pedestrian Mode

## **Specifications**

OS Microsoft Windows CE 5.0 Processor Samsung 2412A 266MHz

Memory 64MB NAND Flash, 64MB SDRAM

GPS Module SiRF Star III

Display Touch-screen 3.5" TFT LCD/ QVGA 320x240

Earphone Jack 3.5mm stereo