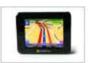

## Intellinav®3

## Portable GPS Navigation System

**Door-to-door navigation** with turn-by-turn voice quidance

- Preloaded Map for USA, Canada, Puerto Rico and U.S. Virgin Islands
- Clear 3-D and 2-D views
- Automatic route recalculation
- Itinerary with Trip Computer
- Precise routing with Detour and Avoid-road
- Intuitive, easy to use interface
- Multiple color themes
- Simple touch-screen operation
- Loud 1 watt speaker with 6 spoken language
- MP3 playback and Photo Viewer

## **Specifications**

OS Microsoft Windows CE 5.0 Processor Samsung 2412A 266MHz

Memory 64MB NAND Flash, 64MB SDRAM

GPS Module SiRF Star III

Display Touch-screen 3.5" TFT LCD/ QVGA 320x240

Earphone Jack 3.5mm stereo